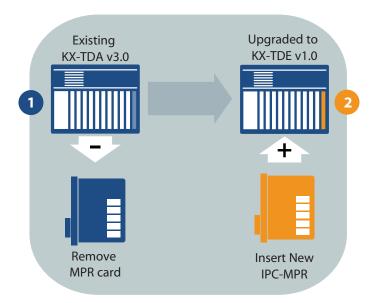

## **KX-TDA to KX-TDE Migration path**

- 1. Complete Site Survey to understand total requirements
- 2. Upgrade existing KX-TDA 100/200 with new main processor card and activation keys
- 3. Provide your customer with new applications and solutions to help move their business forward